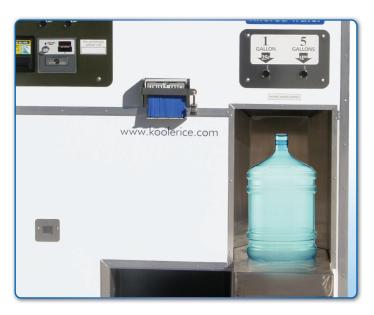

## Water Vending Options

Another feature our owners asked us to make available was a water vending station built directly into the machine – and we listened. Ice and water are a natural fit. With this option, our owners can compete with free-standing water vending machines as well as have an additional revenue stream – all in one machine!

The water vending station offers one and five gallon vends of filtered water. And, like the ice vending feature, **you** set the price.

The water filtration system is made by EverPure, a leader in the water filtration business. It is a dual filter system that uses radial flow granular activated carbon (GAC) for extended service performance and "fine filters" water by reducing sediment and dirt larger than .5 microns. The commercial grade water filter polishes the water, reducing chlorine, chloramines and other "off" tastes, and reduces dirt, rust, and other heavy solids and leads to provide customers an excellent product and "bottled water" taste.