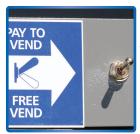

### "Free Vend" Switch

Standard on the machine, this feature allows the owner to offer free dispensing of ice for special events & promotions.