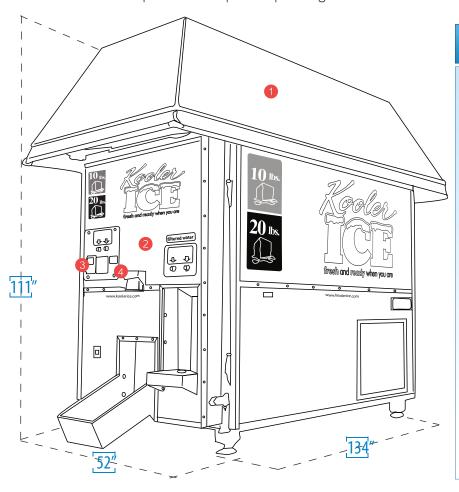

## Machine Specifications...

The KI810 is the original Kooler Ice Machine. After watching other manufacturer's develop and introduce large, more complex and operationally expensive ice vending machines, we set out to design a more efficient and owner friendly machine. Our goal was to offer a machine that was cost efficient to operate with more than adequate production to handle most locations, but one that could do so with a small footprint and low operation cost. The money our owners do not have to spend on setup and operating costs allows them to increase their bottom line profits. The KI810 design

### Additional Standard Features

- High Strength Aluminum Alloy Corrosion Free Frame
- Food Grade Plastic Storage Bin and Drawer
- 220 Volt Single Phase Power Source Uses 100 Amps
- 3/4" Supply and Drain Line Hook Ups
- Easy Access to All Components (Each Panel is a Door!)
- Bag Tracking System on All Kooler Ice Bags
- Adjustable Vend Rate Allows You To Set and Change Pricing
- Easy Water Filter Changing Operation (Replace Every 6 Months)
- Easy Bag Changing Operation (Done in Less Than 2 Minutes)
- Machine has two buttons:
   Button A offers a 10 lb bag of ice
   Button B (Bulk Feature) offers (2) 10 lb bags of ice
- Dispenses One 10lb Bag of Ice in 10 Seconds

is compact, yet very productive. With its 850 lbs. of bin storage capacity, you will have 70+ bags of ice ready to vend each morning. The unit comes standard with (1) C1848 Ice Maker (1909 lbs) and is capable of producing another 84 bags of ice every day. The KI810 can be equipped with (2) C1848 icemakers providing 3,818 lbs. of production in a 24-hour period thus increasing daily production upwards of 200+ bags every day.

### **Proximity Switches**

Used with the Siemens "Smart System", proximity switches are used to monitor various machine functions.

| Scotsman<br>Model # | Lbs of<br>Production | Daily Maximum<br>Production | Storage Bin<br>Capacity | Unit<br>Width | Unit<br>Depth | Unit<br>Height | Unit<br>Weight |
|---------------------|----------------------|-----------------------------|-------------------------|---------------|---------------|----------------|----------------|
| (I) C 1848          | 1909 lbs.            | 130 - 159 Bags              | 850 lbs.                | 52''          | 134''         | 111"           | 2,400lbs.      |
| (2) C1848           | 3818 lbs.            | 195 - 243 Bags              | 850 lbs.                | 52''          | 134''         | 111"           | 2,760lbs.      |