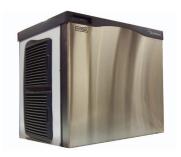

## Machine Specifications...

The KI810 is the original Kooler Ice Machine. After watching other manufacturer's develop and introduce large, more complex and operationally expensive ice vending machines, we set out to design a more efficient and owner friendly machine. Our goal was to offer a machine that was cost efficient to operate with more than adequate production to handle most locations, but one that could do so with a small footprint and low operation cost. The money our owners do not have to spend on setup and operating costs allows them to increase their bottom line profits. The KI810 design

is compact, yet very productive. With its 850 lbs. of bin storage capacity, you will have 70+ bags of ice ready to vend each morning. The unit comes standard with (1) C1848 Ice Maker (1909 lbs) and is capable of producing another 84 bags of ice every day. The KI810 can be equipped with (2) C1848 icemakers providing 3,818 lbs. of production in a 24-hour period thus increasing daily production upwards of 200+ bags every day.