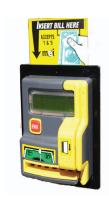

| MARS/MEI E                   | Bill Validator 3                                                                                                                                                                                                    |
|------------------------------|---------------------------------------------------------------------------------------------------------------------------------------------------------------------------------------------------------------------|
| Description                  | MARS/MEI is also an industry leader and their system is easy to operate and service. The machine accepts \$1 and \$5 bills and will hold up to 500 bills.                                                           |
| Warranty                     | One Year Parts and Labor                                                                                                                                                                                            |
| Credit Card<br>Reader Option | MARS/MEI also makes Credit Card Readers to further enhance the convenience of the machine for end users. It requires a separate modem and other services for its operation at additional monthly cost to the owner. |