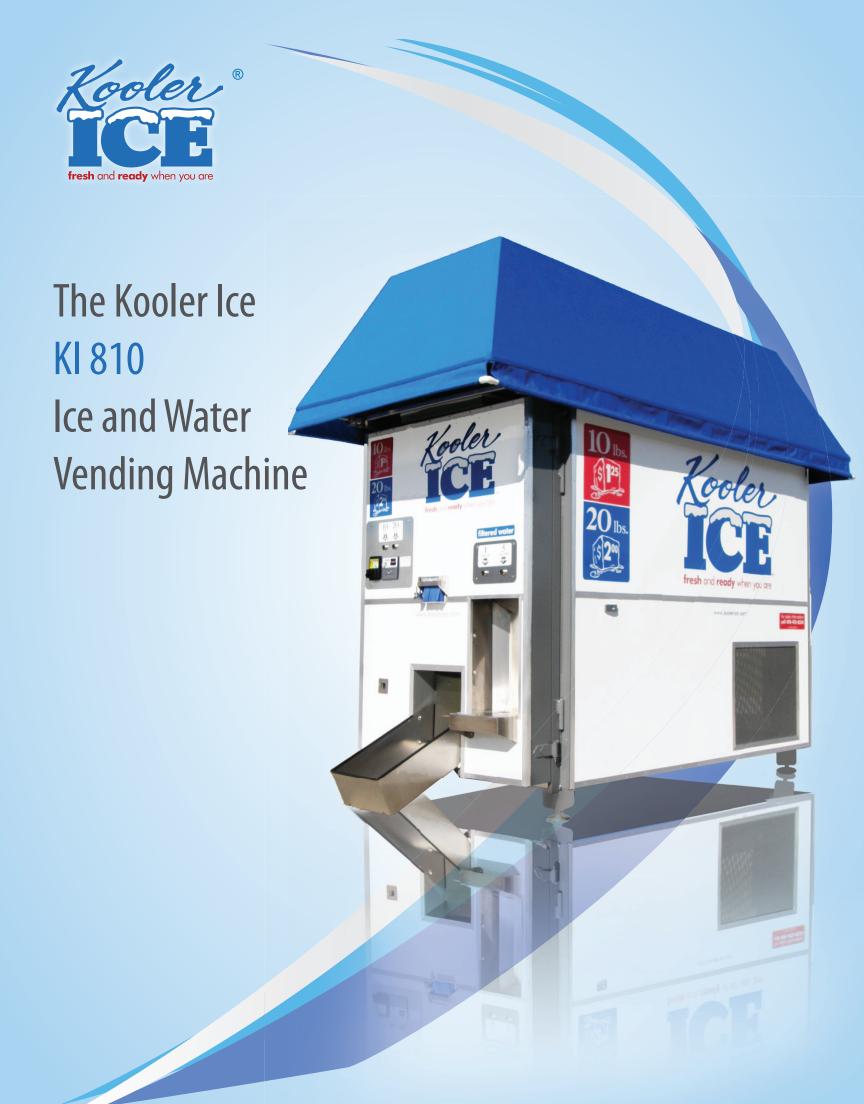

## Machine Specifications...

The KI810 is the original Kooler Ice Machine. After watching other manufacturer's develop and introduce large, more complex and operationally expensive ice vending machines, we set out to design a more efficient and owner friendly machine. Our goal was to offer a machine that was cost efficient to operate with more than adequate production to handle most locations, but one that could do so with a small footprint and low operation cost. The money our owners do not have to spend on setup and operating costs allows them to increase their bottom line profits. The KI810 design

### Additional Standard Features

- High Strength Aluminum Alloy Corrosion Free Frame
- Food Grade Plastic Storage Bin and Drawer
- 220 Volt Single Phase Power Source Uses 100 Amps
- 3/4" Supply and Drain Line Hook Ups
- Easy Access to All Components (Each Panel is a Door!)
- Bag Tracking System on All Kooler Ice Bags
- Adjustable Vend Rate Allows You To Set and Change Pricing
- Easy Water Filter Changing Operation (Replace Every 6 Months)
- Easy Bag Changing Operation (Done in Less Than 2 Minutes)
- Machine has two buttons:
   Button A offers a 10 lb bag of ice
   Button B (Bulk Feature) offers (2) 10 lb bags of ice
- Dispenses One 10lb Bag of Ice in 10 Seconds

is compact, yet very productive. With its 850 lbs. of bin storage capacity, you will have 70+ bags of ice ready to vend each morning. The unit comes standard with (1) C1848 Ice Maker (1909 lbs) and is capable of producing another 84 bags of ice every day. The KI810 can be equipped with (2) C1848 icemakers providing 3,818 lbs. of production in a 24-hour period thus increasing daily production upwards of 200+ bags every day.