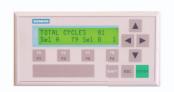

| Siemens "Smart" Features |                                                                                                                                                                                                                                                                                                                                                                       |  |  |  |  |
|--------------------------|-----------------------------------------------------------------------------------------------------------------------------------------------------------------------------------------------------------------------------------------------------------------------------------------------------------------------------------------------------------------------|--|--|--|--|
| Description              | Siemens has developed the electronics and PLC components that allow our machine to display alerts and important machine functions on an LCD panel inside the machine. The LCD panel will display a "Sold Out" message on the front panel when it is out of ice or bags, and has resettable counters to track sales.                                                   |  |  |  |  |
| Warranty                 | One Year Parts and Labor                                                                                                                                                                                                                                                                                                                                              |  |  |  |  |
| Remote Access<br>Option  | As an option, a modem can be installed into the machine allowing the unit to send a message to the owners phone if the machine runs out of ice, bags, or if a door is opened, or if a "fault" code is issued. Additionally, the owner can instruct the machine to dispense a bag of ice, as well as re-set the bill validator and track ice and water sales remotely. |  |  |  |  |