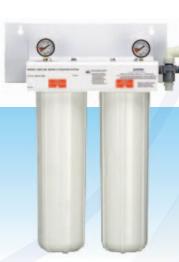

The water vending station offers one and five gallon vends of filtered water. And, like the ice vending feature, **you** set the price.

The water filtration system is made by EverPure, a leader in the water filtration business. It is a dual filter system that uses radial flow granular activated carbon (GAC) for extended service performance and "fine filters" water by reducing sediment and dirt larger than .5 microns. The commercial grade water filter polishes the water, reducing chlorine, chloramines and other "off" tastes, and reduces dirt, rust, and other heavy solids and leads to provide customers an excellent product and "bottled water" taste.

### Additional Features ...

- Ice and Water can be Vended Simultaneously
- Dual Filter Commercial Grade
- 20.000 Gallon Filter Life
- Easy Filter Change System