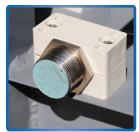

### **Proximity Switches**

Used with the Siemens "Smart System", proximity switches are used to monitor various machine functions.

| Scotsman<br>Model # | Lbs of<br>Production | Daily Maximum<br>Production | Storage Bin<br>Capacity | Unit<br>Width | Unit<br>Depth | Unit<br>Height | Unit<br>Weight |
|---------------------|----------------------|-----------------------------|-------------------------|---------------|---------------|----------------|----------------|
| (I) C 1848          | 1909 lbs.            | 130 - 159 Bags              | 850 lbs.                | 52''          | 134''         | 111"           | 2,400lbs.      |
| (2) C1848           | 3818 lbs.            | 195 - 243 Bags              | 850 lbs.                | 52''          | 134''         | 111"           | 2,760lbs.      |